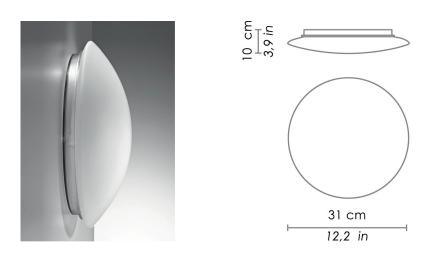

## zafferano LIGHTING

BIS

WALL

Wall-ceiling lamps with diffuser in mouth-blown, satin-finish opal triplex glass; chlorine-resistant, anti-UV, neutral translucent polycarbonate frame. Twist-lock system for the glass component. The product is suitable for indoor use only. IP44 rating.

| CODE                             | COLOR       |                     |
|----------------------------------|-------------|---------------------|
| ZA-LL6111NE                      | Transparent |                     |
| DIMENSIONS AND HOLES             |             |                     |
| Dimensions                       |             | Ø 31 cm / Ø 12,2 in |
| ILLUMINOTECHNICAL SPECIFICATIONS |             |                     |
| Source                           |             | E26                 |
| Туре                             |             | Bulb E26            |
| Total Watt                       |             | 1 x 75W MAx         |
|                                  |             |                     |
| ILLUMINOTECHNICAL SPECIFICATIONS |             |                     |
| Driver                           |             | N/A                 |
| Voltage                          |             | 120 V               |
| Frequency                        |             | 50/60 Hz            |